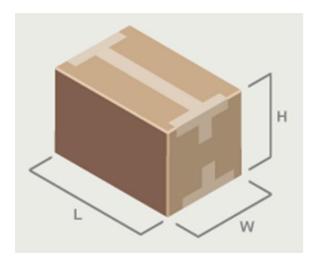

## Oversize fee

Hello everyone!

This month, Whitecloud Fly Inc. would like to share Oversize fee with you.

For domestic shipments, a package is considered a "Large Package" when its length (longest side of the package) plus girth [(2 x width) + (2 x height)] combined exceeds 130 inches or its length exceeds 96 inches.

L >96 inch (W+H)\*2+L > 130 inch

FedEx oversize fee is \$90, UPS is \$95.

If you have any question, please contact us:

TEL: 914-315-9314

website: wflyshipping.com

E-mail: <u>CS@wflyshipping.com</u>

Wechat: whitecloudflyship