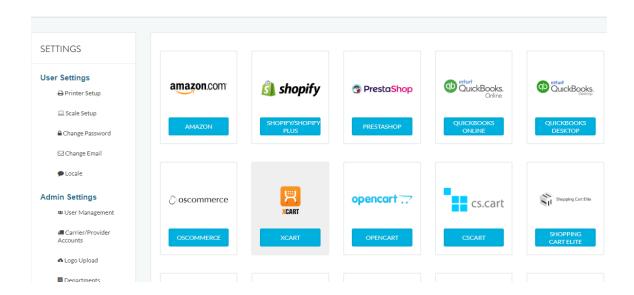

How to do eCommerce integration?

Hello everyone!

Let's talk about "eCommerce integration" this month.

Please go to Setup→ eCommerce →eCommerce integration

You can do over 30 shopping carts integration with this function. When you have orders, the orders will load into our shipping platform and you can create shipping labels quickly and easily. After the shipping labels are created, our system will send all tracking numbers to your eCommerce platform. This will save you a lot of time! Happy shipping!