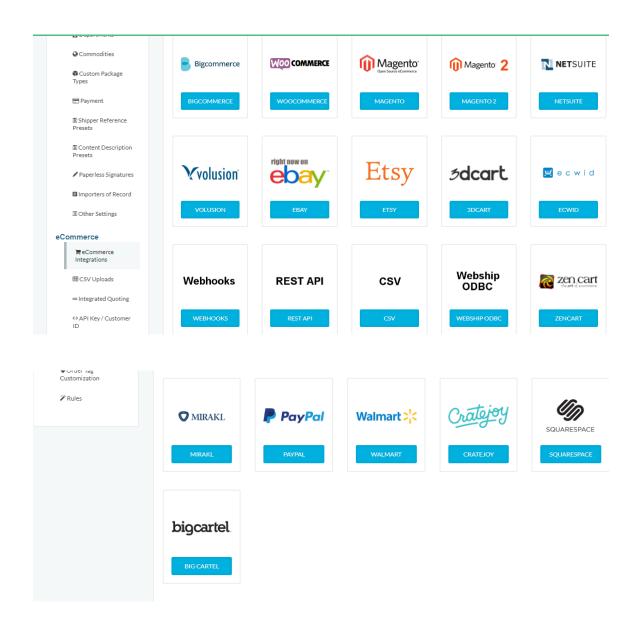

How to do eCommerce integration?

Hello everyone!

Let's talk about "eCommerce integration" this month.

Please go to Setup→ eCommerce →eCommerce integration

You can do over 30 shopping carts integration with this function. When you have orders, the orders will load into our shipping platform and you can create shipping labels quickly and easily. After the shipping labels are created, our system will send all tracking numbers to your eCommerce platform. This will save you a lot of time! Happy shipping!