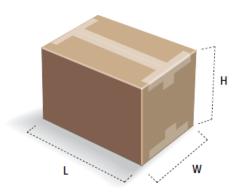

**Dimension Weight** 

Hello everyone! Let's talk about "how to calculate dimension weight" this month.

When we ship a package, we do not only weigh its weight but also need to calculate its dimension weight. When dimension weight is bigger than weight, the shipping fee will be collected according to the dimension weight.

## **Dimensional Weight Calculation**

| Dimensional Weight                                                  | <u>L x W x H</u> |
|---------------------------------------------------------------------|------------------|
| in Pounds =                                                         | 139              |
| L = Length in inches<br>W = Width in inches<br>H = Height in inches |                  |